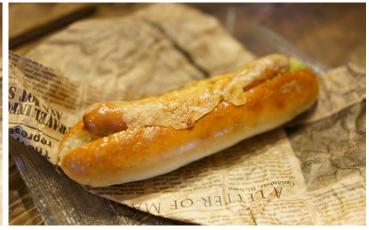

# = YaDog



#### ヤドッグ YaDogとは

稲穂町(サンモール商店街横)にある、当店の姉妹店 ゲストハウス・Otaru YaDoとのコラボでうまれた、 オリジナルのホットドッグです!

オリジナルトマト

#### 人気No.1 ¥400 倉島チーズ

¥400







岩内町・倉島乳業さんのこだわりチーズを使用。

## ソーセージは、チョリソーに変更もできます!



### チリビーンズ(左) ¥500

ひき肉と豆の相性good。 ちょっとピリ辛なドッグです。

#### シーフード(右) ¥500

エビやイカをふんだんに使用した、 ちょっと珍しいドッグです。

#### Set Drink all ¥200

- ・コーヒー(Hot/Ice) ・お茶(Hot/Ice) ・アップルジュース

- ・紅茶(Hot/Ice)
- ・コーラ
- ・オレンジジュース

# — Food Menu =



# The Harbor Curry

(ミニサラダ付き)

オリジナル ¥680 シーフード ¥780

ココナツベースのカレーに、トマトの酸味と 甘味が交わったマイルドな手作りカレーです。

※写真はシーフード。オリジナルには、ソーセージが付きます。

#### タコライス ¥680

自家製のピリ辛チリビーンズに 倉島チーズをトッピングしました。



即席麺 ¥300

Coworkingでお仕事の合間に さくっとエネルギーチャージ!

### Set Drink all ¥200

- ・コーヒー(Hot/Ice)
- ・お茶(Hot/Ice) ・アップルジュース
- ・紅茶(Hot/Ice)
- ・コーラ
- ・オレンジジュース

# Sweets Menu =

ハニーフルーツトースト ¥450 小倉アイスクリーム

¥300





#### マフィン

各 ¥350

- ・トマト&クリームチーズ
- ・ブルーベリー&クリームチーズ





YaDora ¥300

小樽地鶏の卵を使用した、 しっとりふわふわなどら焼きです。

### **Snacks**

ポップコーン ¥300

Mixナッツ ¥300