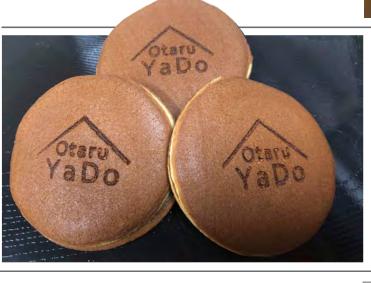

#### マフィン

各 ¥350

- ・トマト&クリームチーズ
- ・ブルーベリー&クリームチーズ

YaDora ¥300

小樽地鶏の卵を使用した、 しっとりふわふわなどら焼きです。