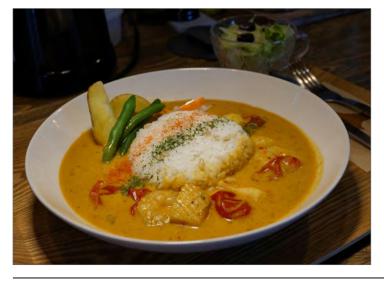

# The Harbor Curry

(ミニサラダ付き)

オリジナル ¥680 シーフード ¥780

ココナツベースのカレーに、トマトの酸味と 甘味が交わったマイルドな手作りカレーです。

※写真はシーフード。オリジナルには、ソーセージが付きます。