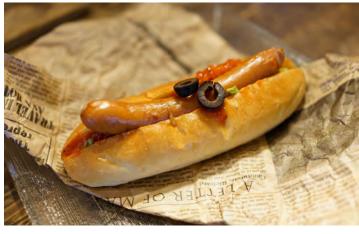

#### ヤドッグ YaDogとは

稲穂町(サンモール商店街横)にある、当店の姉妹店 ゲストハウス・Otaru YaDoとのコラボでうまれた、 オリジナルのホットドッグです!

オリジナルトマト

#### 人気No.1 ¥400 倉島チーズ

¥400

岩内町・倉島乳業さんのこだわりチーズを使用。