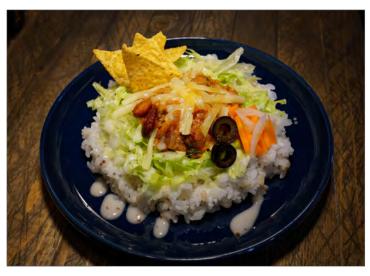

#### タコライス ¥680

自家製のピリ辛チリビーンズに 倉島チーズをトッピングしました。

即席麺 ¥300

Coworkingでお仕事の合間に さくっとエネルギーチャージ!