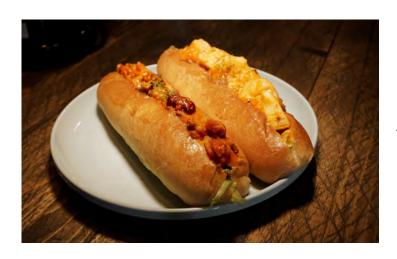

#### ヤドッグ YaDogとは

稲穂町(サンモール商店街横)にある、当店の姉妹店 ゲストハウス・Otaru YaDoとのコラボでうまれた、 オリジナルのホットドッグです!

オリジナルトマト

#### 人気No.1 ¥400 倉島チーズ

¥400

岩内町・倉島乳業さんのこだわりチーズを使用。

## ソーセージは、チョリソーに変更もできます!

### チリビーンズ(左) ¥500

ひき肉と豆の相性good。 ちょっとピリ辛なドッグです。

#### シーフード(右) ¥500

エビやイカをふんだんに使用した、 ちょっと珍しいドッグです。